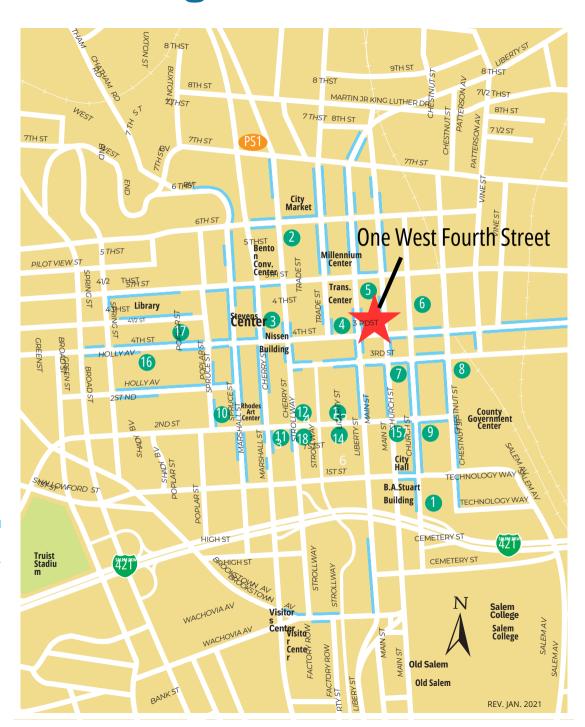

#### PS1. Northern Park and Shuttle Lot

(7th Street & Marshall Street) Contact: WSTA @ (336) 727-2000

#### 1. Fair eld Inn & Suites Deck

Hourly parking available on lower level

#### 2. 6th/Cherry-Trade Parking Deck

Contact: City of Winston-Salem\*

Hourly and monthly parking available

## 3. Cherry/Marshall Parking Deck

Contact: LAZ Parking @ (336) 397-4036 Hourly and monthly parking available

#### 4. Transit Center Lot

Hourly parking available

#### 5. Liberty-Main Parking Deck

Contact: SPT Parking @ (877) 717-0044 Hourly and monthly parking available

#### 6. 4th/Church Street Deck

Contact: City of Winston-Salem\*
Hourly and monthly parking available
Lectric vehicle charging stations
available on the lower level.

#### 7. 3rd/Main Street Lot

West 3rd Street Mgmt. @ (336) 721-1920 Hourly parking available

#### 8. Forsyth Government Center Deck

Hourly parking available on lower level

#### 9. 2nd/Chestnut Street Lot

Contact: City of Winston-Salem Hourly parking available

#### 10. Holly Avenue/Spruce Street Lot

Milton Rhodes Center Daily parking available

#### 11. First Presbyterian Lot

Contact: Douglas Parking @ (800) 877-9984 Daily and monthly parking available

## 12. BB&T Cherry Street Deck

Contact: Central Parking @ (336) 722-2636 Hourly and monthly parking available

# 13. Liberty Plaza Parking Deck

Contact: Atlantic Coast Commercial @ (336) 768-1800 Hourly and monthly parking available

#### 14. One Triad Park Parking Deck

Contact: Douglas Parking @ (336) 724-2712 Hourly and monthly parking available

# 15. City Hall North Lot

Contact: City of Winston-Salem Hourly parking available

# 16. Center City West Deck

Contact: Commercial Realty Advisors @ (336) 793-0892 Hourly and monthly parking available

#### 17. 4th Street Parking Deck

Contact: Preferred Paking @ (800) 313-PARK Hourly and monthly parking available

#### 18. Park Building

Contact: Douglas Parking @ (336) 724-2712 Hourly and monthly parking available