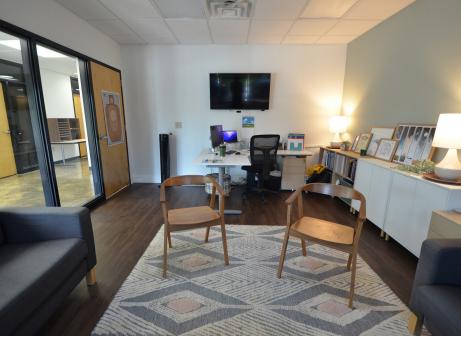

## **KEY FEATURES**

- Modern office design
- Large lobby
- Copy / Mail Area
- 11 oversized offices and cubicle/ storage area
- 2 Private Bathrooms

# BROOKSTOWN AVE SMALL OFFICE OR KEYMAN

11 Brookstown Avenue Winston Salem, NC 27101

This ±3,422 SF office space is conveniently located on the edge of Historic Old Salem, with easy access to Salem Parkway and is adjacent to Sayso Coffee and the Winston-Salem Strollway. This space has a total of 11 very spacious offices, large furnished lobby, break area, and private bathrooms. Perfect for single office users in need of a professional setting to meet clients and build their business, or a single office user that needs a great downtown location but easy to access and walkable ameneties. Rates start at \$500/month including internet.