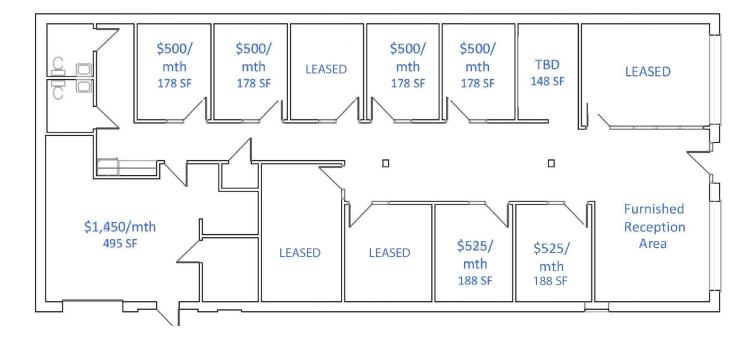

# BROOKSTOWN AVE SMALL OFFICE OR KEYMAN

11 Brookstown Avenue Winston Salem, NC 27101

This ±3,422 SF office space is conveniently located on the edge of Historic Old Salem, with easy access to Salem Parkway and is adjacent to Sayso Coffee and the Winston-Salem Strollway. This space has a total of 11 very spacious offices, large furnished lobby, break area, and private bathrooms. Perfect for single office users in need of a professional setting to meet clients and build their business, or a single office user that needs a great downtown location but easy to access and walkable ameneties. Rates start at \$500/month including internet.

# **BROOKSTOWN PRIVATE OFFICE SUITES**

| Address               | 11 Brookstown Avenue |                  |                        |               |               |
|-----------------------|----------------------|------------------|------------------------|---------------|---------------|
| City                  | Winston-Salem        | Zip Code         | 27101                  | County        | Forsyth       |
| ROPERTY DETAIL        | S                    |                  |                        |               | 1             |
| Property Type         | Office               | Avail SF ±       | 178 - 3,422            | Acres ±       | 0.9           |
| Restrooms ±           | 2                    | Ceiling Height ± | 9'                     | Parking ±     | 5+            |
| Office SF ±           | 178 - 3,422          | Retail SF ±      | 3,422 w/ Change of Use | Roof          | Flat/Membrane |
| SF per Floor ±        | 3,422                | Year Built ±     | 1945                   | Bldg Exterior | Brick         |
| ITILITIES             |                      |                  |                        |               |               |
| Electrical            | Duke                 |                  |                        | Water/Sewer   | Municipal     |
| Heat                  | Electric             |                  |                        | Gas           | Piedmont      |
| AX INFORMATION        | l                    |                  |                        |               | 1             |
| Zoning                | РВ                   |                  |                        | Tax Block     | 64            |
| Tax PIN               | 6835-24-6433         |                  |                        | Tax Lots      | 111B          |
| RICING & TERMS        |                      |                  |                        |               |               |
| Per Suite Lease Price | From \$500/month     |                  |                        | Lease Type    | Full Service  |