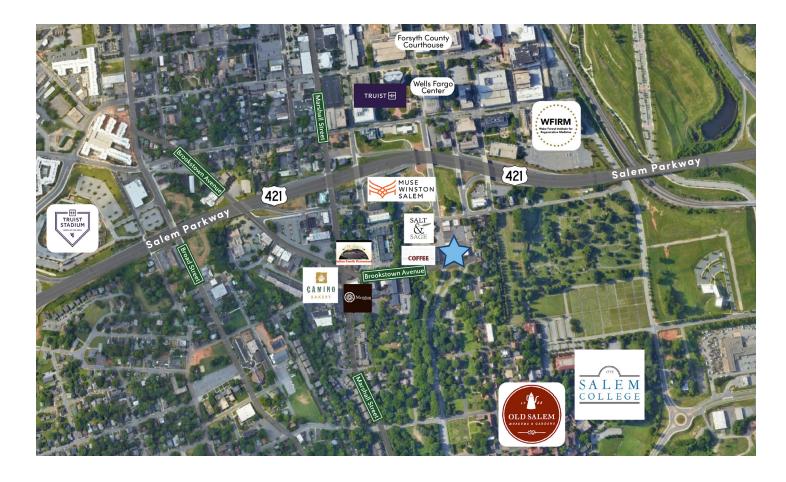

# BROOKSTOWN AVE SMALL OFFICE OR KEYMAN

11 Brookstown Avenue Winston Salem, NC 27101

This ±3,422 SF office space is conveniently located on the edge of Historic Old Salem, with easy access to Salem Parkway and is adjacent to Sayso Coffee and the Winston-Salem Strollway. This space has a total of 11 very spacious offices, large furnished lobby, break area, and private bathrooms. Perfect for single office users in need of a professional setting to meet clients and build their business, or a single office user that needs a great downtown location but easy to access and walkable ameneties. Rates start at \$500/month including internet.

# LOCATION FEATURES

- Located on the edge of Historic Old Salem
- Easy access (0.2 miles) to Salem Parkway/
  US 421
- Located adjacent to the new Sayso
  Coffeehouse and the Winston-Salem
  Strollway
- Located in DTWS zip code