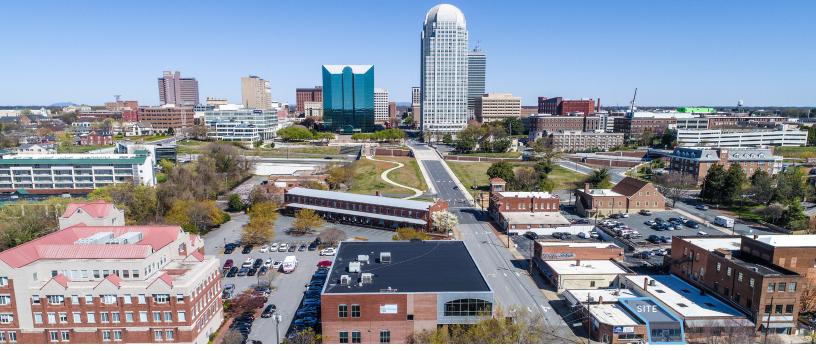

# BROOKSTOWN AVE SMALL OFFICE OR KEYMAN

11 Brookstown Avenue Winston Salem, NC 27101

This ±3,422 SF office space is conveniently located on the edge of Historic Old Salem, with easy access to Salem Parkway and is adjacent to Sayso Coffee and the Winston-Salem Strollway. This space has a total of 11 very spacious offices, large furnished lobby, break area, and private bathrooms. Perfect for single office users in need of a professional setting to meet clients and build their business, or a single office user that needs a great downtown location but easy to access and walkable ameneties. Rates start at \$500/month including internet.

# LOCATION FEATURES

- Located on the edge of Historic Old Salem
- Easy access (0.2 miles) to Salem Parkway/
  US 421
- Located adjacent to the new Sayso
  Coffeehouse and the Winston-Salem
  Strollway
- Located in DTWS zip code