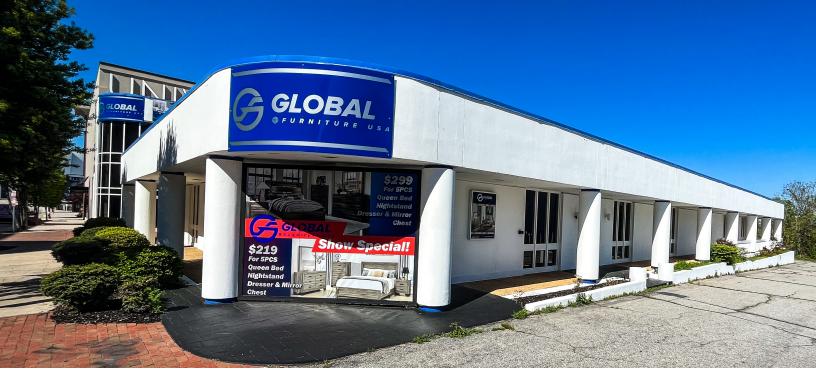

# **HAMILTON STREET SHOWROOM**

115 South Hamilton Street

High Point, NC 27260

Located in the epicenter of the High Point Furniture Market district, this  $\pm 27,295$  SF showroom building has an open floor plan and on-site parking. It also includes a two story curved glass display window, 10' - 14' ceilings, and a loading dock.

## HAMILTON STREET SHOWROOM

| Address         | 115 South Hamilton Street |      |           |             |            |
|-----------------|---------------------------|------|-----------|-------------|------------|
| City            | High Point                | Zip  | 27260     | County      | Guilford   |
| PROPERTY DETAIL | S                         |      |           |             |            |
| Property Type   | Showroom Building S       | SF ± | 27,295    | Avail SF ±  | 27,295     |
| Restrooms ±     | 2 per floor Ceiling Heigl | ht ± | 10' - 14' | Acres ±     | 0.68       |
| Floors ±        | 2 Parkin                  | ng ± | Yes       | Docks ±     | 1          |
| Year Built ±    | 1972 Sprinkle             | ered | Yes       |             |            |
| JTILITIES       |                           |      |           |             |            |
| Electrical      | City of HP                |      |           | Water/Sewer | City of HP |
| Air             | Forced                    |      |           | Gas         | PNG        |
| AX INFORMATION  |                           |      |           |             |            |
| Zoning          | СВ                        |      |           |             |            |
| PRICING & TERMS |                           |      |           |             |            |
| Lease Rt/SF ±   | \$16.00                   |      |           | Lease Type  | NNN        |
| Sale Price      | \$5,500,000               |      |           |             |            |