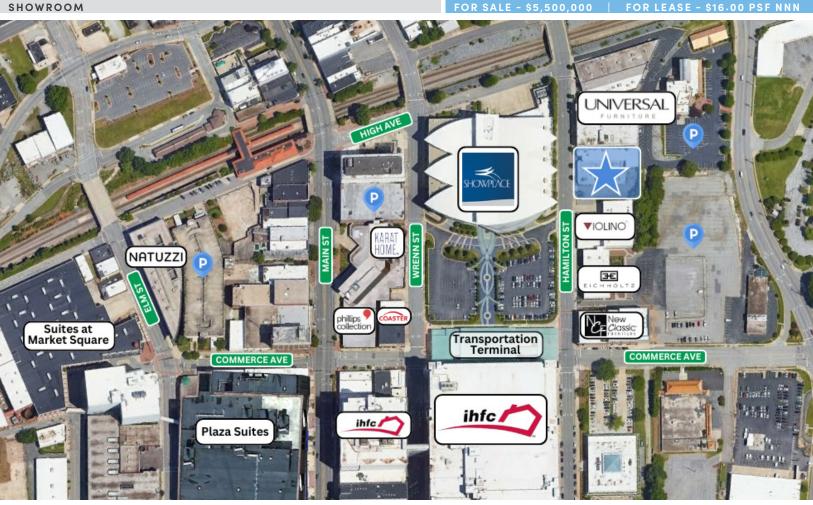

## LOCATION FEATURES

- Coveted location on High Point's Prime Furniture Corridor
- Directly across the street from Showplace
- One Block North of Mendenhall Transportation Center and IHFC

751 WEST FOURTH STREET, SUITE 310 • WINSTON-SALEM, NORTH CAROLINA 27101 • COMMERCIALREALTYNC.COM • 336.793.0890