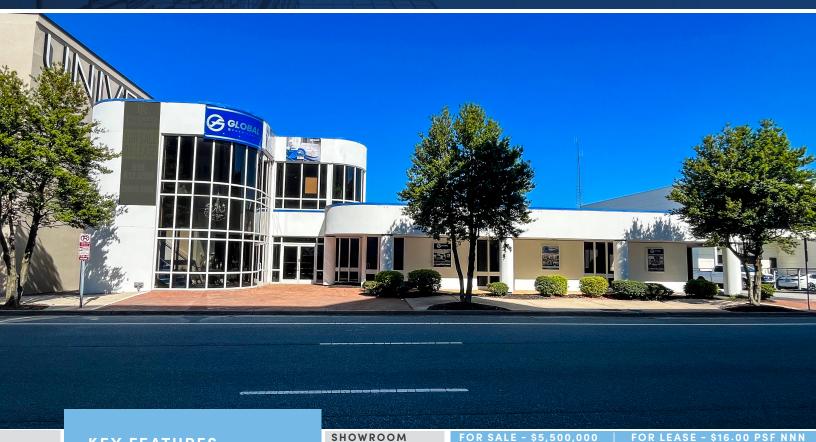

# **HAMILTON STREET SHOWROOM**

115 South Hamilton Street

High Point, NC 27260

Located in the epicenter of the High Point Furniture Market district, this  $\pm 27,295$  SF showroom building has an open floor plan and on-site parking. It also includes a two story curved glass display window, 10' - 14' ceilings, and a loading dock.

## HAMILTON STREET SHOWROOM

| Address         | 115 South Hamilton Street |      |           |             |            |
|-----------------|---------------------------|------|-----------|-------------|------------|
| City            | High Point                | Zip  | 27260     | County      | Guilford   |
| PROPERTY DETAIL | S                         |      |           |             |            |
| Property Type   | Showroom Building S       | SF ± | 27,295    | Avail SF ±  | 27,295     |
| Restrooms ±     | 2 per floor Ceiling Heigl | ht ± | 10' - 14' | Acres ±     | 0.68       |
| Floors ±        | 2 Parkin                  | ng ± | Yes       | Docks ±     | 1          |
| Year Built ±    | 1972 Sprinkle             | ered | Yes       |             |            |
| JTILITIES       |                           |      |           |             |            |
| Electrical      | City of HP                |      |           | Water/Sewer | City of HP |
| Air             | Forced                    |      |           | Gas         | PNG        |
| AX INFORMATION  |                           |      |           |             |            |
| Zoning          | СВ                        |      |           |             |            |
| PRICING & TERMS |                           |      |           |             |            |
| Lease Rt/SF ±   | \$16.00                   |      |           | Lease Type  | NNN        |
| Sale Price      | \$5,500,000               |      |           |             |            |