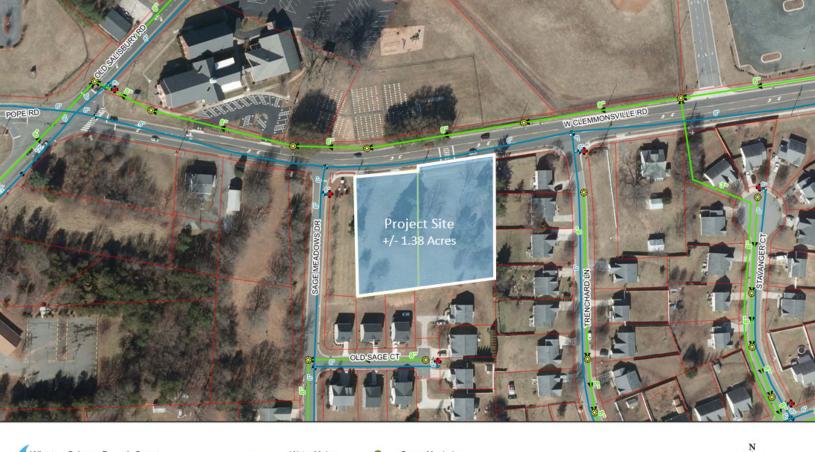

## **KEY FEATURES**

- ±1.38 Acres
- Great access to Clemmonsville Rd.
- Conceptual design can accommodate up to 6 lots in a private subdivision
- Proximity to schools, shopping, parks, and institutions
- Water and Sewer infrastructure located along W. Clemmonsillve Rc
- List Price \$132,000

This 1.38 acre property located in a popular south Winston-Salem area is conceptually designed for a 6 lot private subdivision. Perfect for a developer/builder wanting to quickly turnaround and sell developed lots or homes.