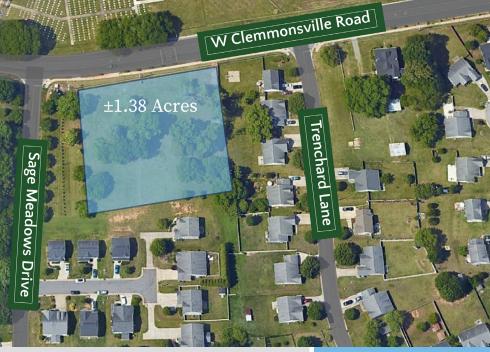

## **KEY FEATURES**

- ±1.38 Acres
- Great access to Clemmonsville Rd.
- Conceptual design can accommodate up to 6 lots in a private subdivision
- Proximity to schools, shopping, parks, and institutions
- Water and Sewer infrastructure located along W. Clemmonsillve Rc
- List Price \$132,000

This 1.38 acre property located in a popular south Winston-Salem area is conceptually designed for a 6 lot private subdivision. Perfect for a developer/builder wanting to quickly turnaround and sell developed lots or homes.