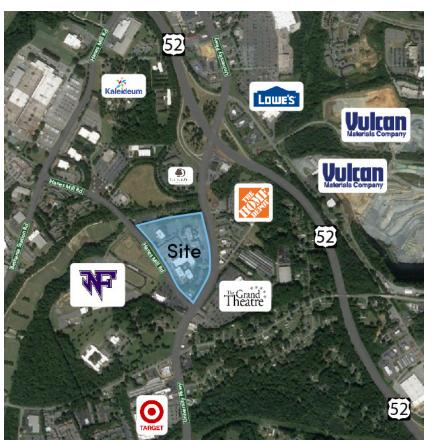

## LOCATION FEATURES

- Madison Park is just minutes from Downtown Winston-Salem
- Excellent access to US-52
- Ample nearby amenities including shopping, restaurants, and banking facilities