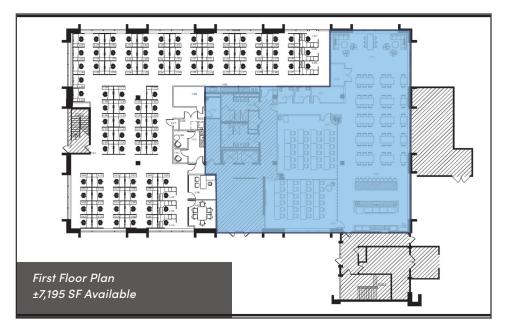

**KEY FEATURES** 

- Beautifully landscaped grounds with irrigation and walking trail
- Ample parking covered and surface lot
- 24/7 Security
- First floor available for lease: ±7,195 SF
- Second floor available for lease: ±15,000 SF
- Third floor available for lease: +8.213 SF
- \$15.50 PSF Full Service
- Furniture, fixtures, and equipment negotiable