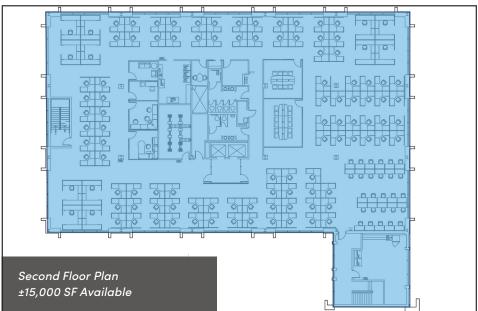

**KEY FEATURES** 

- Beautifully landscaped grounds with irrigation and walking trail
- Ample parking covered and surface lot
- 24/7 Security
- First floor available for lease: ±7,195 SF
- Second floor available for lease: ±15,000 SF
- Third floor available for lease: +8.213 SF
- \$15.50 PSF Full Service
- Furniture, fixtures, and equipment negotiable