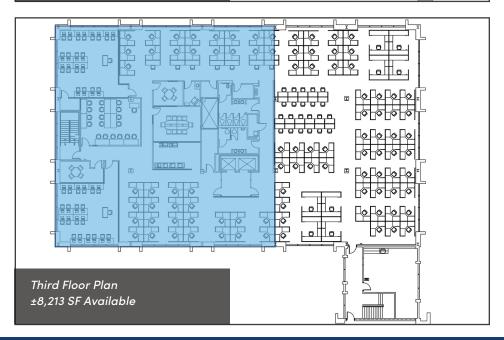

**KEY FEATURES** 

- Beautifully landscaped grounds with irrigation and walking trail
- Ample parking covered and surface lot
- 24/7 Security
- First floor available for lease: ±7,195 SF
- Second floor available for lease: ±15,000 SF
- Third floor available for lease: +8.213 SF
- \$15.50 PSF Full Service
- Furniture, fixtures, and equipment negotiable