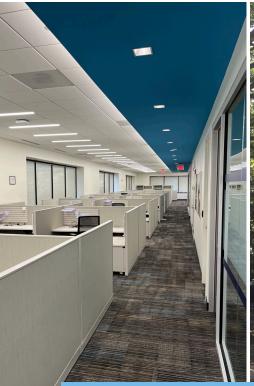

**KEY FEATURES** 

- Beautifully landscaped grounds with irrigation and walking trail
- Ample parking covered and surface lot
- 24/7 Security
- First floor available for lease: ±7,195 SF
- Second floor available for lease: ±15,000 SF
- Third floor available for lease: +8.213 SF
- \$15.50 PSF Full Service
- Furniture, fixtures, and equipment negotiable