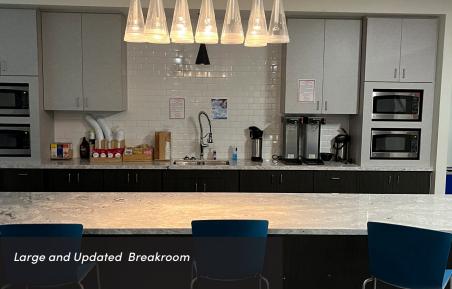

**KEY FEATURES** 

- Beautifully landscaped grounds with irrigation and walking trail
- Ample parking covered and surface lot
- 24/7 Security
- First floor available for lease: ±7,195 SF
- Second floor available for lease: ±15,000 SF
- Third floor available for lease: +8.213 SF
- \$15.50 PSF Full Service
- Furniture, fixtures, and equipment negotiable