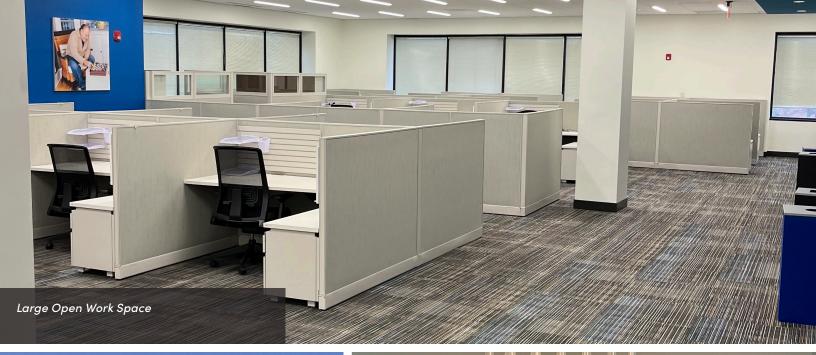

**KEY FEATURES** 

- Beautifully landscaped grounds with irrigation and walking trail
- Ample parking covered and surface lot
- 24/7 Security
- First floor available for lease: ±7,195 SF
- Second floor available for lease: ±15,000 SF
- Third floor available for lease: +8.213 SF
- \$15.50 PSF Full Service
- Furniture, fixtures, and equipment negotiable