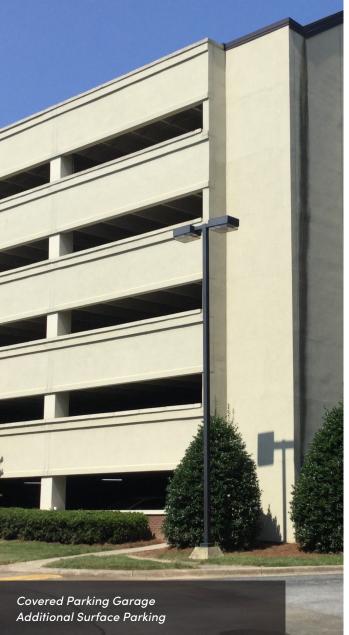

**KEY FEATURES** 

- Beautifully landscaped grounds with irrigation and walking trail
- Ample parking covered and surface lot
- 24/7 Security
- First floor available for lease: ±7,195 SF
- Second floor available for lease: ±15,000 SF
- Third floor available for lease: +8.213 SF
- \$15.50 PSF Full Service
- Furniture, fixtures, and equipment negotiable