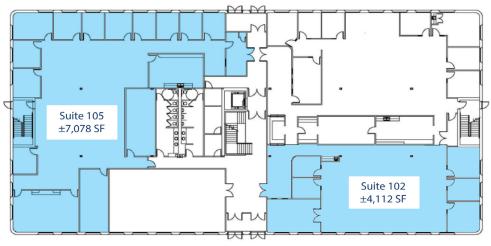

#### **KEY FEATURES**

- ±7,078 RSF Available Suite 105
- ±4,112 RSF Available Suite 102
- ±5,757 RSF Available Suite 206
- Business campus environment
- State of the art energy management system
- Beautiful landscaping, professionally maintained
- Less than 1 mile to I-40, Hanes Mal and Silas Creek Parkway

SUITE 105 - ±7,078 SF

SUITE 102 - ±4,112 SF

SUITE 206 - ±5,757 SF

FOR LEASE | \$16.50 PSF F

**FIRST FLOOR** 