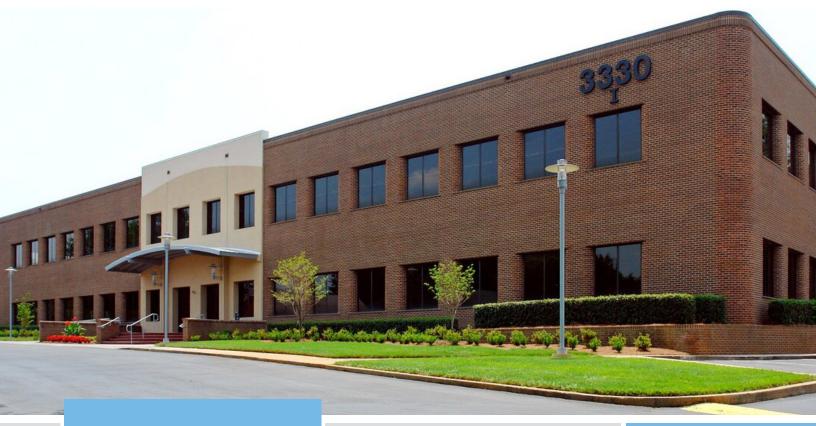

# **CONSOLIDATED CENTER I**

3330 Healy Drive

Winston Salem, NC 27103

Consolidated Center is a professional office development conveniently located less than 1 mile from I-40, Hanes Mall & Silas Creek Parkway, and only 25 miles to Piedmont Triad International Airport. The property features a business campus environment, beautiful landscaping, and a common courtyard with ample seating surrounded by trees and shrubbery.

Consolidated Center I, 3330 Healy Drive, features a state of the art energy management system, newly renovated interior and exterior and access to fiber optics.

## **CONSOLIDATED CENTER I**

| LOCATION         |                         |               |                       |                   |             |
|------------------|-------------------------|---------------|-----------------------|-------------------|-------------|
| Address          | 3330 Healy Drive        | City          | Winston-Salem         | State             | NC          |
| Zip              | 27103                   | County        | Forsyth               | Year Built        | 1983        |
| PROPERTY DETAILS |                         |               |                       |                   |             |
| Property Type    | Office / Medical Office | Building SF ± | 37,451                | Available SF ±    | 16,947      |
| Floors           | 2                       | Elevator      | Yes                   | Building Exterior | Brick/Glass |
| UTILITIES        |                         |               |                       |                   |             |
| Electrical       | Duke Energy             | Sewer         | City of Winston Salem | Heat              | Yes         |
| Water            | City of Winston Salem   | Air           | Yes                   | Gas               |             |