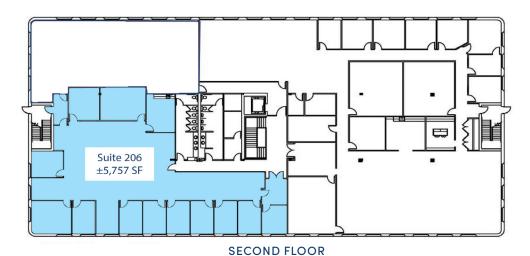

#### **KEY FEATURES**

- ±7,078 RSF Available Suite 105
- ±4,112 RSF Available Suite 102
- ±5,757 RSF Available Suite 206
- Business campus environment
- State of the art energy management system
- Beautiful landscaping, professionally maintained
- Less than 1 mile to I-40, Hanes Mal and Silas Creek Parkway

SUITE 105 - ±7,078 SF

SUITE 102 - ±4,112 SF

SUITE 206 - ±5,757 SF

FOR LEASE | \$16.50 PSF F

**FIRST FLOOR** 