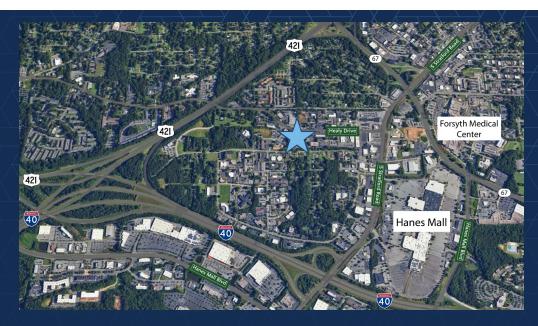

## **KEY FEATURES:**

- 1 mile to Hanes Mall
- 1.2 miles to Forsyth Medical Center
- 1 mile to I-40