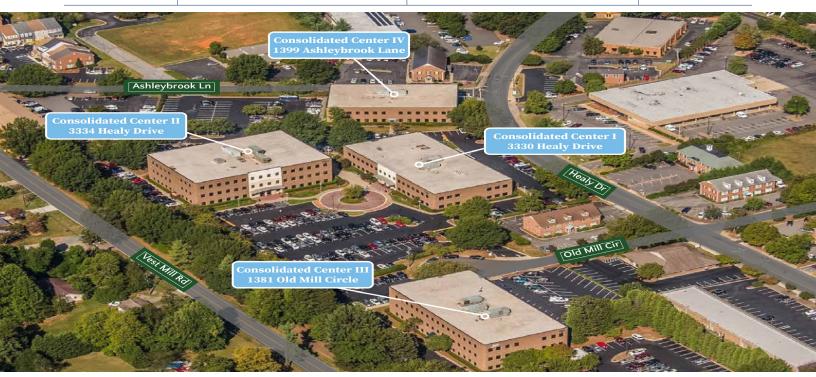

# **CONSOLIDATED CENTER I**

3330 Healy Drive

Winston Salem, NC 27103

Consolidated Center is a professional office development conveniently located less than 1 mile from I-40, Hanes Mall & Silas Creek Parkway, and only 25 miles to Piedmont Triad International Airport. The property features a business campus environment, beautiful landscaping, and a common courtyard with ample seating surrounded by trees and shrubbery.