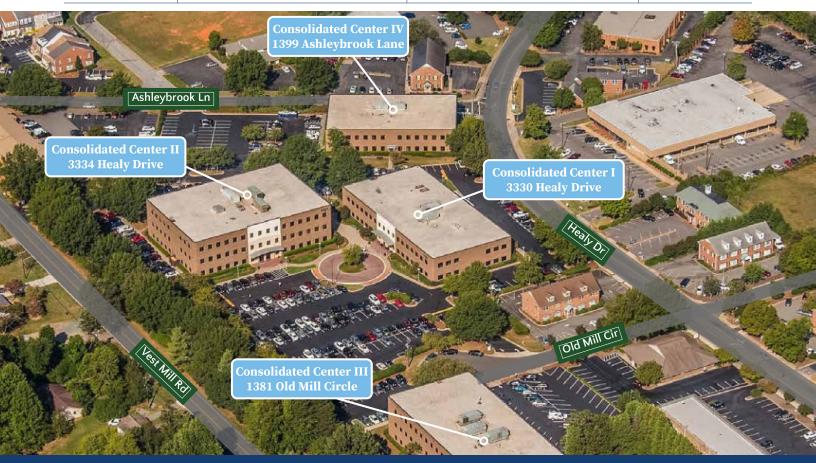

# **CONSOLIDATED CENTER IV**

1399 Ashleybrook Lane, Winston Salem, NC 27103

Consolidated Center is a professional office development conveniently located less than 1 mile from I-40, Hanes Mall & Silas Creek Parkway, and only 25 miles to Piedmont Triad International Airport. The property features a business campus environment, beautiful landscaping, and a common courtyard with ample seating surrounded by trees and shrubbery.

## **CONSOLIDATED CENTER IV**

| OCATION          |                         |               |                       |                   |                |
|------------------|-------------------------|---------------|-----------------------|-------------------|----------------|
| Address          | 1399 Ashleybrook Lane   | City          | Winston-Salem         | State             | NC             |
| Zip              | 27103                   | County        | Forsyth               | Year Built        | 1990           |
| PROPERTY DETAILS | S                       |               |                       |                   |                |
| Property Type    | Office / Medical Office | Building SF ± | 26,960                | Available SF ±    | 1,559 - 17,136 |
| Floors           | 2                       | Elevator      | Yes                   | Building Exterior | Brick/Glass    |
| UTILITIES        |                         |               |                       |                   |                |
| Electrical       | Duke Energy             | Sewer         | City of Winston Salem | Heat              | Yes            |
| Water            | City of Winston Salem   | Air           | Yes                   |                   |                |