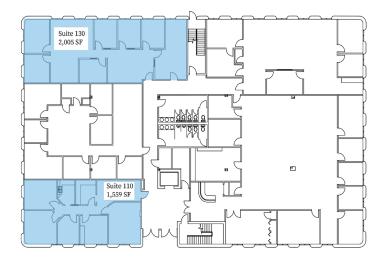

±1,559 RSF OR ±2,005 RSF AVAILABLE - 1ST FLOOR

±13,572 RSF AVAILABLE - 2ND FLOOR

FOR LEASE | \$16.50 PSF

1ST FLOOR

2ND FLOOR (CAN BE DEMISED)