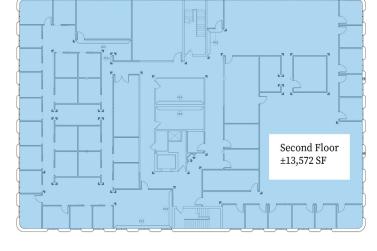

1 550 005 0 :1 110

-2.00F DCF - C-2k- 120

- ±13,572 RSF Second Floor (Can be
- Business campus environment
- Ample Parking
- Beautiful landscaping, professionally maintained
- Less than 1 mile to I-40, Hanes Mal and Silas Creek Parkway
- Z5 miles to Pleamont Triad Internal
  Airport

±1,559 RSF OR ±2,005 RSF AVAILABLE - 1ST FLOOR

±13,572 RSF AVAILABLE - 2ND FLOOR

FOR LEASE | \$16.50 PSF

1ST FLOOR

2ND FLOOR (CAN BE DEMISED)