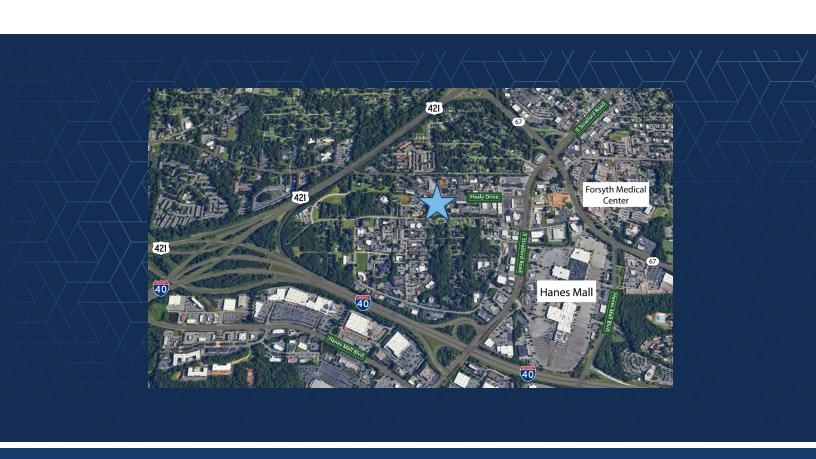

# **CONSOLIDATED CENTER IV**

1399 Ashleybrook Lane, Winston Salem, NC 27103

Consolidated Center is a professional office development conveniently located less than 1 mile from I-40, Hanes Mall & Silas Creek Parkway, and only 25 miles to Piedmont Triad International Airport. The property features a business campus environment, beautiful landscaping, and a common courtyard with ample seating surrounded by trees and shrubbery.